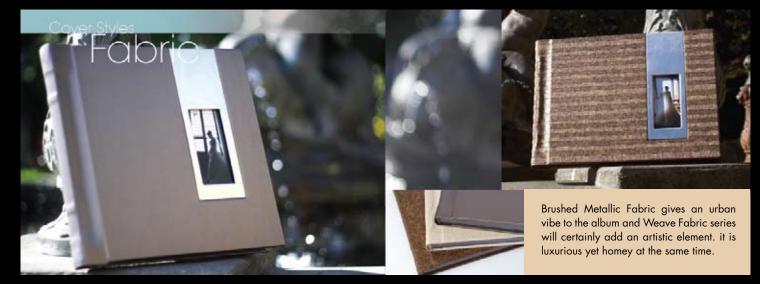

# 2009 Price List

www.hallalbumdesigns.com | hall.albumdesigns@yahoo.com

## Flush Mount Albums | Cover Styles







# 2009 Price List

www.hallalbumdesigns.com

hall.albumdesigns@yahoo.com

## Flush Mount Albums | Cover Styles





A cover picture is embedded onto a piece of wood, the very same material that is used in making pianos. It gives a contemporary touch to a classic and timeless creation.









A stylish cover is an image-imbued canvas, wrapping all the way around the album from front to back.



www.hallalbumdesigns.com

hall.albumdesigns@yahoo.com

## Flush Mount Albums | Cover Options

### Leather





Brown



Crocin



D imle



120



Vellow



Orange



Fink



Blue



Light Rec

## Fabric



Branze Weave



Pearly Weave



Brushed Metallic

### Cameo



Dark Wood



Light Wood



Meta