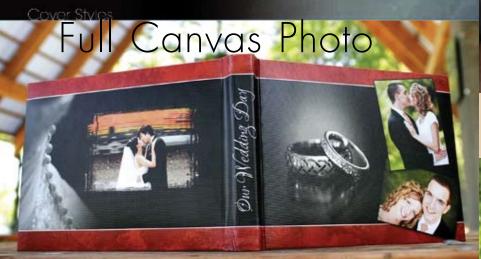

A stylish cover is an image-imbued canvas, wrapping all the way around the album from front to back.

www.hallalbumdesigns.com

hall.albumdesigns@yahoo.com