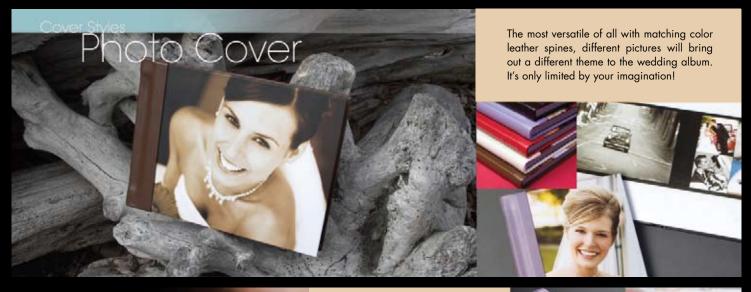

# 2009 Price List

www.hallalbumdesigns.com | hall.albumdesigns@yahoo.com

## Flush Mount Albums | Cover Styles







# 2009 Price List

www.hallalbumdesigns.com

hall.albumdesigns@yahoo.com

## Flush Mount Albums | Cover Styles





A cover picture is embedded onto a piece of wood, the very same material that is used in making pianos. It gives a contemporary touch to a classic and timeless creation.









A stylish cover is an image-imbued canvas, wrapping all the way around the album from front to back.



www.hallalbumdesigns.com

hall.albumdesigns@yahoo.com

## Flush Mount Albums | Cover Options

### Leather





Brown



Crocin



D imle



120



Vellow



Orange



Fink



Blue



Light Rec

## Fabric



Branze Weave



Pearly Weave



Brushed Metallic

### Cameo



Dark Wood



Light Wood



Meta