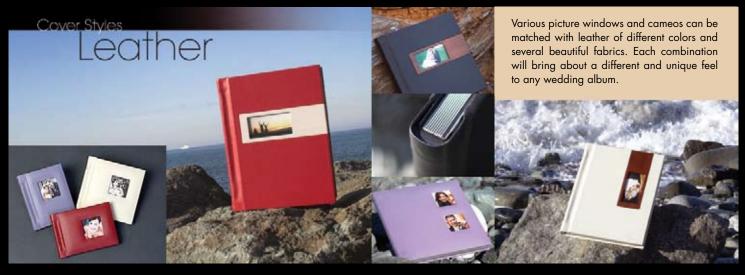

# 2009 Price List

www.hallalbumdesigns.com | hall.albumdesigns@yahoo.com

## Flush Mount Albums | Cover Styles







# 2009 Price List

www.hallalbumdesigns.com

hall.albumdesigns@yahoo.com

## Flush Mount Albums | Cover Styles





A cover picture is embedded onto a piece of wood, the very same material that is used in making pianos. It gives a contemporary touch to a classic and timeless creation.









A stylish cover is an image-imbued canvas, wrapping all the way around the album from front to back.



www.hallalbumdesigns.com

hall.albumdesigns@yahoo.com

## Flush Mount Albums | Cover Options

### Leather





Brown



Crocin



D imle



120



Vellow



Orange



Fink



Blue



Light Rec

## Fabric



Branze Weave



Pearly Weave



Brushed Metallic

### Cameo



Dark Wood



Light Wood



Meta