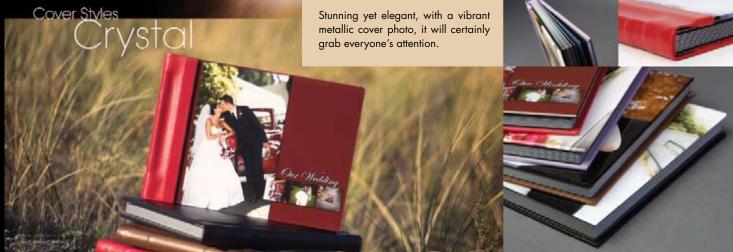

# 2009 Price List

www.hallalbumdesigns.com | hall.albumdesigns@yahoo.com

## Flush Mount Albums | Cover Styles







# 2009 Price List

www.hallalbumdesigns.com

hall.albumdesigns@yahoo.com

## Flush Mount Albums | Cover Styles





A cover picture is embedded onto a piece of wood, the very same material that is used in making pianos. It gives a contemporary touch to a classic and timeless creation.









A stylish cover is an image-imbued canvas, wrapping all the way around the album from front to back.



www.hallalbumdesigns.com

hall.albumdesigns@yahoo.com

## Flush Mount Albums | Cover Options

### Leather





Brown



Crocin



D imle



120



Vellow



Orange



Fink



Blue



Light Rec

## Fabric



Branze Weave



Pearly Weave



Brushed Metallic

### Cameo



Dark Wood



Light Wood



Meta