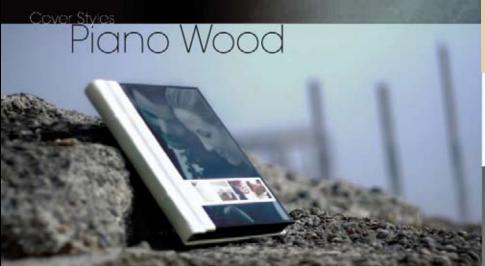

## Flush Mount Albums | Cover Styles

A cover picture is embedded onto a piece of wood, the very same material that is used in making pianos. It gives a contemporary touch to a classic and timeless creation.